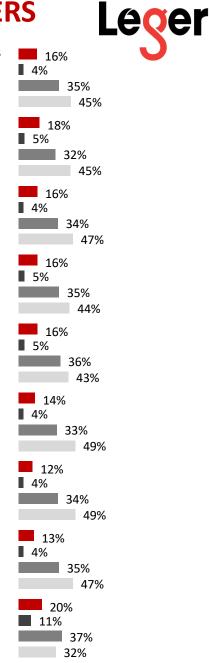

# CANNABIS PRODUCERS REPUTATION – JULY RESULTS LECET

|     | Aurora Cannabis                                               | 15%                     | •   |                                                             |                 |                            |
|-----|---------------------------------------------------------------|-------------------------|-----|-------------------------------------------------------------|-----------------|----------------------------|
| #1  | Score: 9                                                      | 6%<br>28%<br>50%        | #11 | Emerald Health Therapeutics<br><sub>Score:</sub> 2          | 4%<br>3%<br>22% | U                          |
| #2  | Canopy Growth<br>Score: <b>7</b>                              | 13%<br>6%<br>27%<br>54% | #12 | The Supreme Cannabis Co. Inc.<br><sub>Score:</sub> <b>1</b> | 5%<br>2%<br>21% | 71%                        |
| #3  | HEXO Corp.<br><sub>Score:</sub> 4                             | 7%<br>3%<br>23%<br>68%  | #13 | Vivo Cannabis Inc.<br><sub>Score:</sub> <mark>1</mark>      | 5%<br>4%<br>21% | 70%                        |
| #4  | Aphria<br><sub>Score:</sub> 4                                 | 7%<br>3%<br>23%<br>67%  | #14 | West Leaf<br>Score: 1                                       | 4%<br>3%<br>21% |                            |
| #5  | Cronos Group Inc.<br><sub>Score:</sub> 3                      | 5%<br>3%<br>24%<br>68%  | #15 | Newstrike Brands                                            | 4%<br>3%<br>20% | 71%                        |
| #6  | OrganiGram Holdings Inc.<br><sub>Score:</sub> 2               | 6%<br>4%<br>22%<br>68%  | #16 | Wayland Group                                               | 3%<br>3%<br>22% | 73%                        |
| #7  | Tilray<br><sub>Score:</sub> 2                                 | 6%<br>3%<br>22%<br>69%  | #17 | Score: <b>1</b><br>Auxly Cannabis Group Inc.                | 3%<br>4%<br>20% | 72%                        |
| #8  | The Green Organic<br>Dutchman Holdings<br><sub>Score:</sub> 2 | 5%<br>3%<br>22%<br>70%  | #18 | Score: <b>O</b><br>Mera Cannabis Corp.<br>Score: <b>O</b>   | 4%<br>4%<br>20% | 72%                        |
| #9  | Namste Technologies Inc.<br><sub>Score:</sub> 2               | 5%<br>3%<br>22%<br>71%  | #19 | Score: CannTrust Holdings Inc.<br>Score: -1                 | 6%<br>7%<br>25% | 72%                        |
| #10 | The Flowr Corporation                                         | 21%                     |     | n Sector ranking                                            |                 | 52%<br>oes not know at all |

3

|          | JOLI I OKCHASL                                             |   |
|----------|------------------------------------------------------------|---|
| #11      | Emerald Health Therapeutics<br><sub>Score:</sub> <b>12</b> | 4 |
| #12      | Tilray<br><sub>Score:</sub> <b>12</b>                      | 5 |
| #13      | Mera Cannabis Corp.<br><sub>Score:</sub> <b>12</b>         | 4 |
| #14      | Namste Technologies Inc.<br><sub>Score:</sub> <b>11</b>    | 5 |
| #15      | West Leaf<br><sub>Score:</sub> <b>11</b>                   | 5 |
| #16      | Newstrike Brands<br><sub>Score:</sub> 9                    | 4 |
| #17      | Wayland Group<br><sub>Score:</sub> 9                       | 4 |
| #18      | Auxly Cannabis Group Inc.<br><sub>Score:</sub> 9           | 4 |
| #19      | CannTrust Holdings Inc.<br><sub>Score:</sub> 9             |   |
| Position | in Sector ranking                                          |   |

# Position in Sector ranking

■ Good opinion | ■ Bad opinion | ■ Does not know enough | ■ Does not know at all