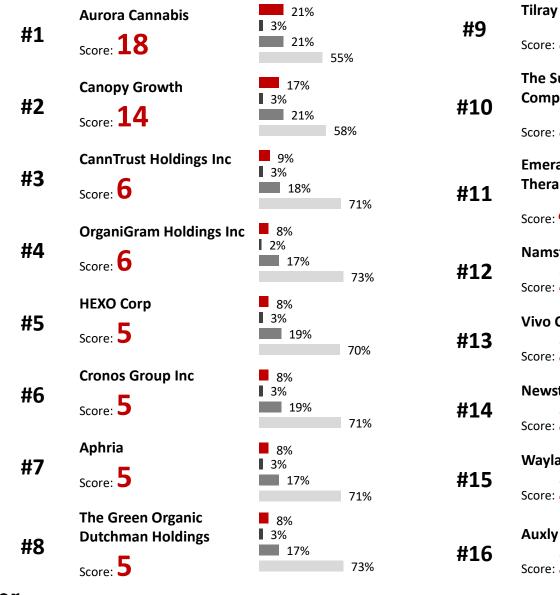

# REPUTATIO

n. – 1325-75 Middle English *reputacioun* < Latin *reputātiōn*- (stem of *reputātiō*) computation, consideration.

1, [The only study that provides a complete sector analysis of reputation for more than 300 companies in Canada.]



**CANNABIS PRODUCERS** 

## **CANNABIS PRODUCERS REPUTATION – JANUARY RESULTS**







# CANNABIS PRODUCERS REPUTATION – JULY RESULTS LECET

|     | Aurora Cannabis                                               | 15%                     | •   |                                                             |                 |                            |
|-----|---------------------------------------------------------------|-------------------------|-----|-------------------------------------------------------------|-----------------|----------------------------|
| #1  | Score: 9                                                      | 6%<br>28%<br>50%        | #11 | Emerald Health Therapeutics<br><sub>Score:</sub> 2          | 4%<br>3%<br>22% | U                          |
| #2  | Canopy Growth<br>Score: <b>7</b>                              | 13%<br>6%<br>27%<br>54% | #12