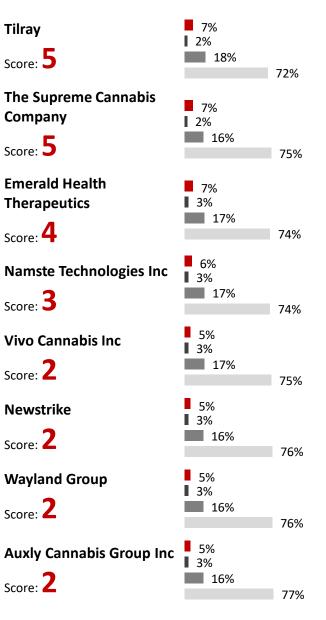

# REPUTATIO

n. – 1325-75 Middle English *reputacioun* < Latin *reputātiōn*- (stem of *reputātiō*) computation, consideration.

1, [The only study that provides a complete sector analysis of reputation for more than 300 companies in Canada.]



**CANNABIS PRODUCERS** 

## **CANNABIS PRODUCERS REPUTATION – JANUARY RESULTS**







# CANNABIS PRODUCERS REPUTATION – JULY RESULTS LECET

|     | Aurora Cannabis                                               | 15%                     | •   |                                                             |                 |                            |
|-----|---------------------------------------------------------------|-------------------------|-----|-------------------------------------------------------------|-----------------|----------------------------|
| #1  | Score: 9                                                      | 6%<br>28%<br>50%        | #11 | Emerald Health Therapeutics<br><sub>Score:</sub> 2          | 4%<br>3%<br>22% | U                          |
| #2  | Canopy Growth<br>Score: <b>7</b>                              | 13%<br>6%<br>27%<br>54% | #12 |