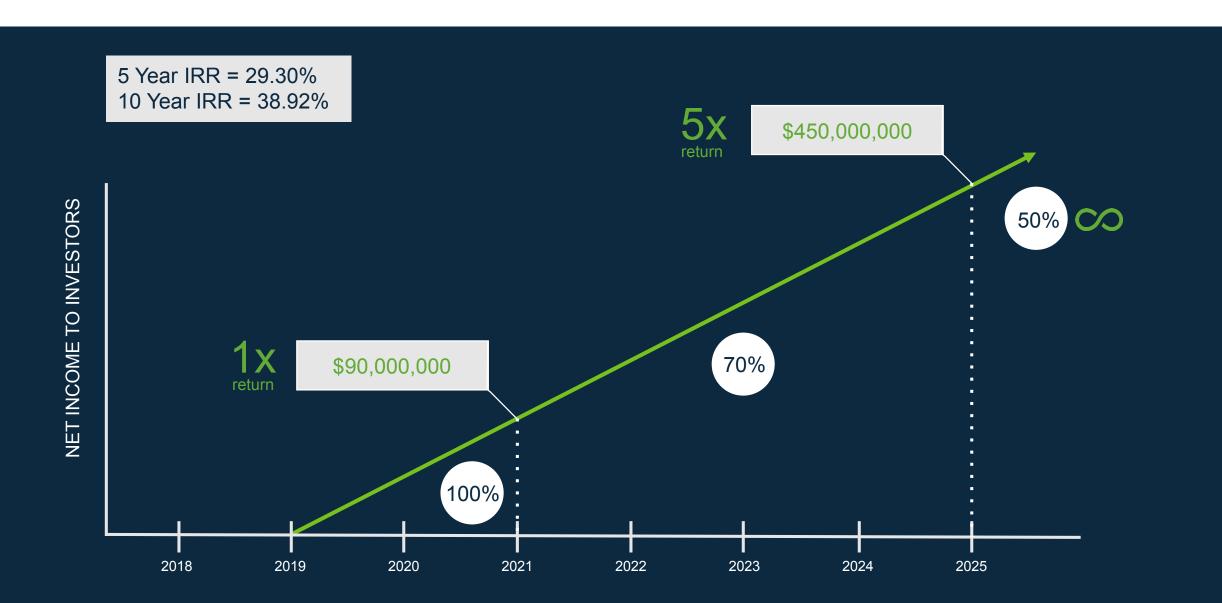

# High rate of return

SIVA Investments will return 100% of every dollar received to the investors/LP's, until a 1x return is achieved. Then 70% of every dollar received to investors/LP's until a 5x return is achieved, and then 50% of every dollar in perpetuity to investors/LP's thereafter.