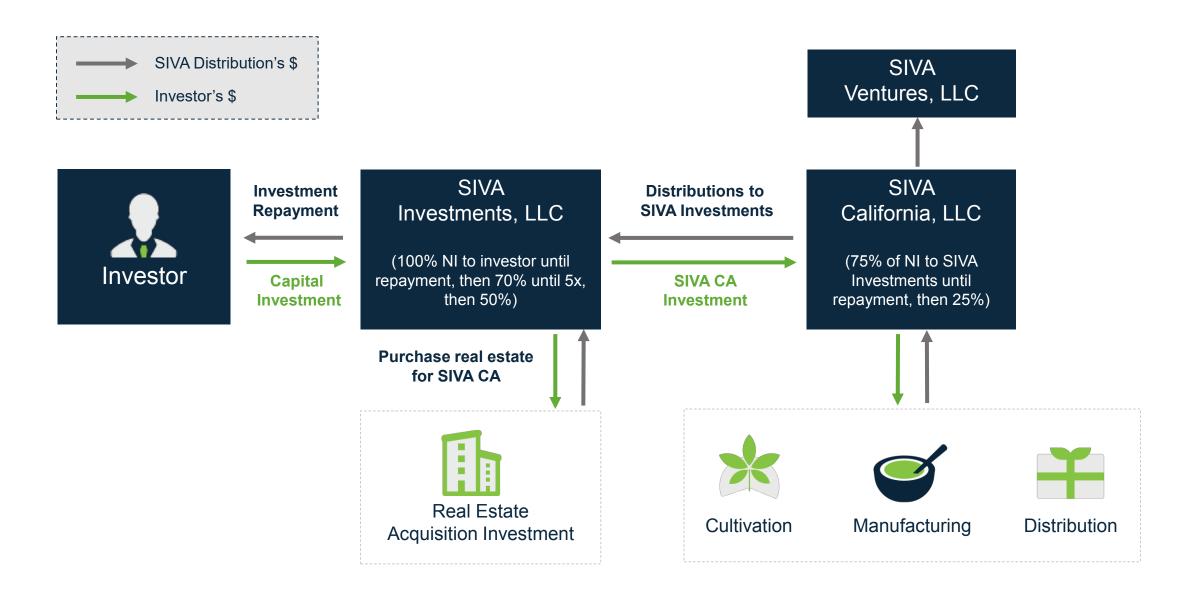

# "Non-plant touching"

SIVA Investments is an investment vehicle that allows an investor the ability to make a single investment in a "non-plant touching" business, while still participating in a large fully vertical cannabis business with real estate assets.

The SIVA Investments structure
protects investors from cannabis
Schedule 1 banking issues and
tax implications of federal tax code
280E, further reducing risk and
exposure—something that the vast
majority of other cannabis
investment opportunities don't offer.