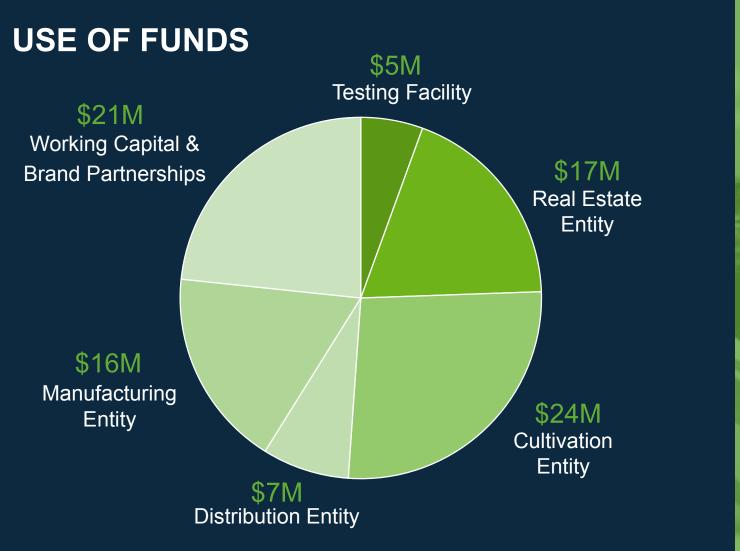

## **Competitor's Manufacturing**



- Must pay open market price for source goods so margins can fluctuate wildly
- Products made are solely SKU's within their own brand and very limited
- · Manufacturing processes are archaic/inefficient
- Massive testing costs

### **SIVA's Distribution**



- Strongest portfolio of brands/products in the market makes retailers life easy as one stop shop
- Flexibility with margins on products/segments
- Large service area (17 trucks)

### **Competitor's Distribution**

- 3<sup>rd</sup> party model only as strong as portfolio of products they handle
- · Little flexibility with margins to control shelf space
- Typically 1-5 trucks with limited service area
- Function more as a logistics firm with limited marketing/sales support

### Capital Raise: \$90M





### SIVA CA CONSOLIDATED PROFORMA

|                       | 2017        | 2018          | 2019          | 2020          | 2021          | 2022            |
|-----------------------|-------------|---------------|---------------|---------------|---------------|-----------------|
| REVENUES              | \$ -        | \$15,341,495  | \$434,766,357 | \$839,622,563 | \$972,077,983 | \$1,030,203,909 |
| cogs                  | \$ -        | \$11,355,224  | \$181,874,098 | \$351,431,943 | \$422,368,910 | \$424,430,571   |
| GROSS PROFIT          | \$ -        | \$3,841,071   | \$248,802,741 | \$472,118,965 | \$521,076,983 | \$575,421,616   |
| TOTAL OPERATING COSTS | \$317,414   | \$12,604,291  | \$78,091,048  | \$131,160,501 | \$150,523,114 | \$157,627,987   |
| EBITDA                | \$(